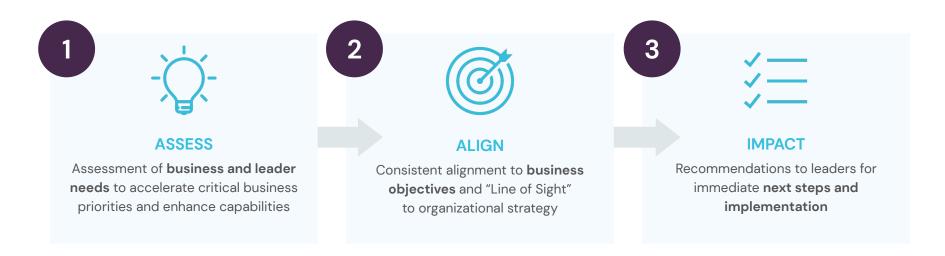

## Maximize Outcomes with ExecOnline Coaching

ExecOnline Coaching utilizes ExecOnline's Learning by Doing with Impact methodology to deliver project feedback, group, and individual coaching sessions and consistently integrate with content and enterprise development plans.