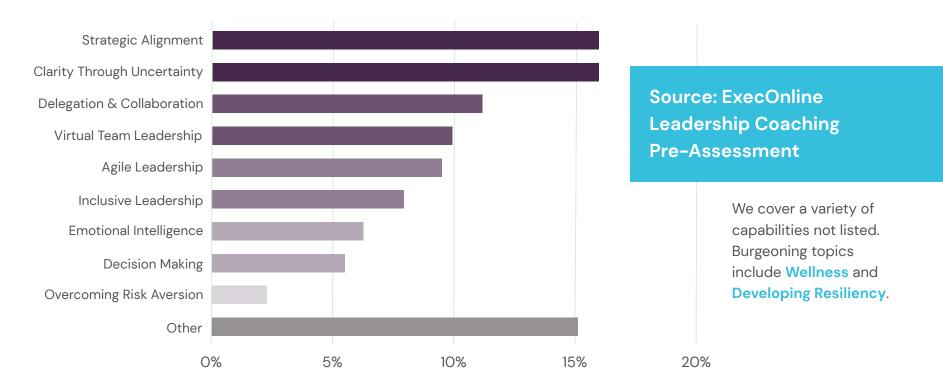

## Capabilities Leaders are Seeking to Develop in 2021

## Unlimited 90-Day Individual Leadership Coaching

Enhances leadership skills across evergreen and emerging capabilities such as:

- ✓ Inclusive Leadership
- ✓ Collaboration & Delegation

- ✓ Strategic Alignment
- ✓ Agile Leadership
- ✓ Virtual Team Leadership
- ✓ And Many More!